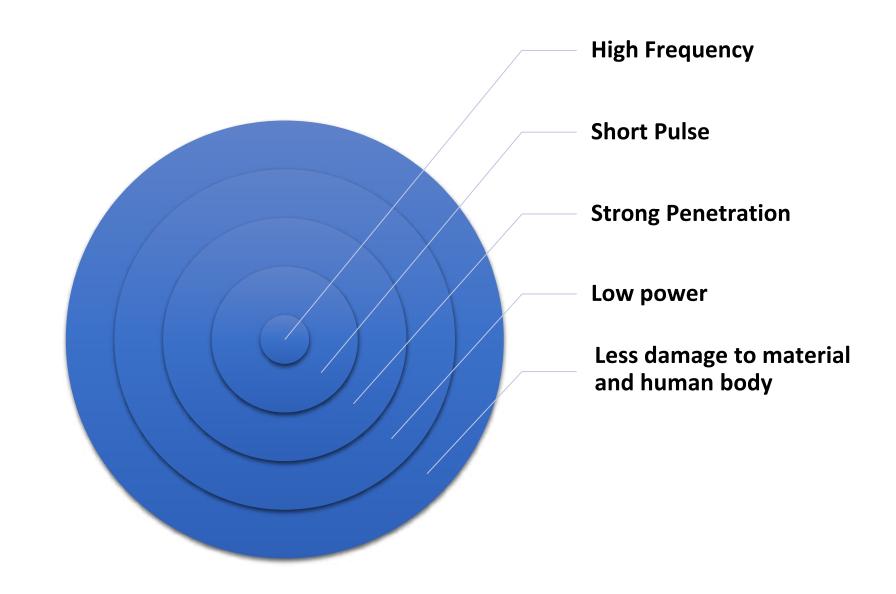

#### **Strong Penetration**

Terahertz light waves are particularly penetrating, artificial massage can penetrate 2-3 centimeters in the human body, general instruments can reach 6-7 centimeters, while OlyLife THz Cell Essential can penetrate 20-25 centimeters. Activating epidermis, muscles, and viscera cells faster. Expelling cold and dampness from the epidermis, and viscera, activate and repair cells layer by layer.