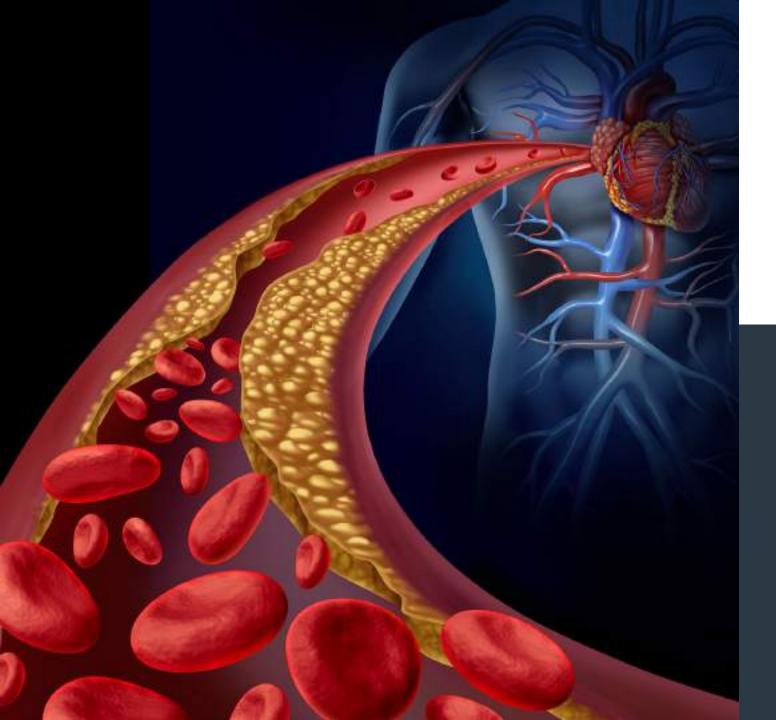

## What is the definition of disease?

A California hospital in the United States once dissected 300 young people who died in car accidents. They were "healthy" and energetic during their lifetime, but the results of the dissection were that their blood vessels were blocked to varying degrees. Of course, they are not cardiovascular patients. The blockage does not cause them cannot stand up or walk normally.

Such a situation is actually a sub-health and chronic disease that is ignored by people. The fact of true health, whether it is a common cold, a mental illness like depression, or lifethreatening cancer, all illnesses are caused by malfunctioning body cells.