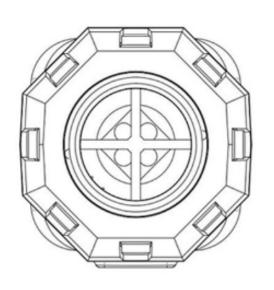

e THz Cell Essential can penetrate 20-25 centimeters. Activating epidermis, muscles, and viscera cells faster. Expelling cold and dampness from the epidermis, and viscera, activate and repair cells layer by layer.

When we lack "Yang" qi, it can be supplemented by other sources. Cooked food and moxa are a form of supplementation, but only on the surface of the body, and have limited effects. OlyLife THz Cell Essential resonance with the human body with 15-20cm penetration, helps to supplement human "Yang" qi, replenishing and repairing in a larger range, which was more effective than hyperthermia and moxa.



## **5 Features of OlyLife THz Cell Essential**



# **OlyLife THz Cell Essential**



## **OlyLife THz Cell Essential - Exterior**



## OlyLife THz Cell Essential – Key Components





- a. Using the brushless motor, the design speed is 120,000 rpm, small size, wind speed is high (21 meters per second), no mechanical noise, the heat energy is transmitted quickly, and the surface of the device basically has no temperature rise.
- b. Alumina graphene nanotubes are used as the terahertz light wave emission source, which is durable and non-destructive. The terahertz light wave emission content is high, reaching more than 50%.

## **OlyLife THz Cell Essential - Highlights**



## OlyLife THz Cell Essential – AI Smart Bracket



It is equipped with a special intelligent bracket and has a patent for the design and utility model. Automatic shutdown after 50 minutes, and turn away from the human body to avoid scalding. 4 different modes can be switched at will to meet various