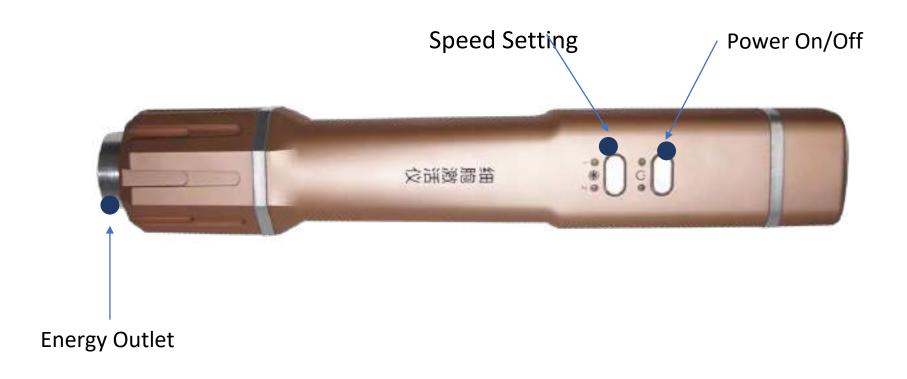

## **OlyLife THz Cell Essential - Exterior**

## OlyLife THz Cell Essential – Key Components

- a. Using the brushless motor, the design speed is 120,000 rpm, small size, wind speed is high (21 meters per second), no mechanical noise, the heat energy is transmitted quickly, and the surface of the device basically has no temperature rise.
- b. Alumina graphene nanotubes are used as the terahertz light wave emission source, which is durable and non-destructive. The terahertz light wave emission content is high, reaching more than 50%.