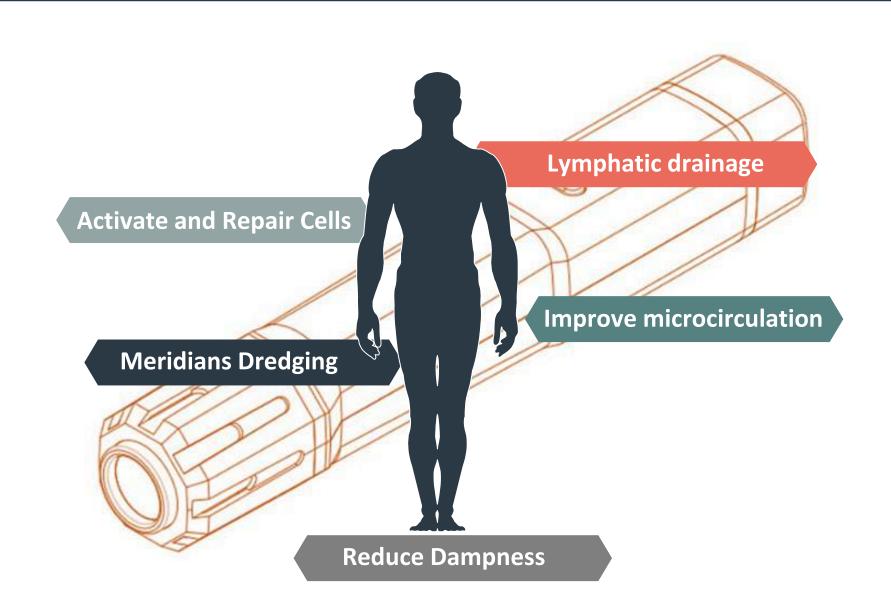

#### **Strong Penetration**

Terahertz light waves are particularly penetrating, artificial massage can penetrate 2-3 centimeters in the human body, general instruments can reach 6-7 centimeters, while OlyLife THz Cell Essential can penetrate 20-25 centimeters. Activating epidermis, muscles, and viscera cells faster. Expelling cold and dampness from the epidermis, and viscera, activate and repair cells layer by layer.

When we lack "Yang" qi, it can be supplemented by other sources. Cooked food and moxa are a form of supplementation, but only on the surface of the body, and have limited effects. OlyLife THz Cell Essential resonance with the human body with 15-20cm penetration, helps to supplement human "Yang" qi, replenishing and repairing in a larger range, which was more effective than hyperthermia and moxa.