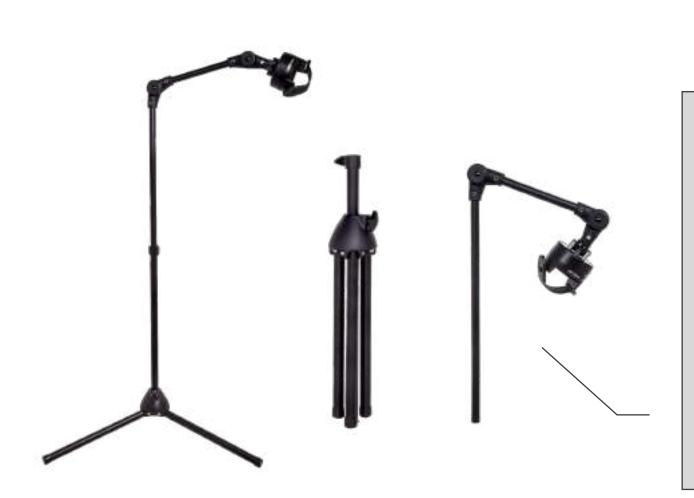

## OlyLife THz Cell Essential – AI Smart Bracket

It is equipped with a special intelligent bracket and has a patent for the design and utility model. Automatic shutdown after 50 minutes, and turn away from the human body to avoid scalding. 4 different modes can be switched at will to meet various physiotherapy methods in lying and sitting positions. Completely liberate the hands of the user.