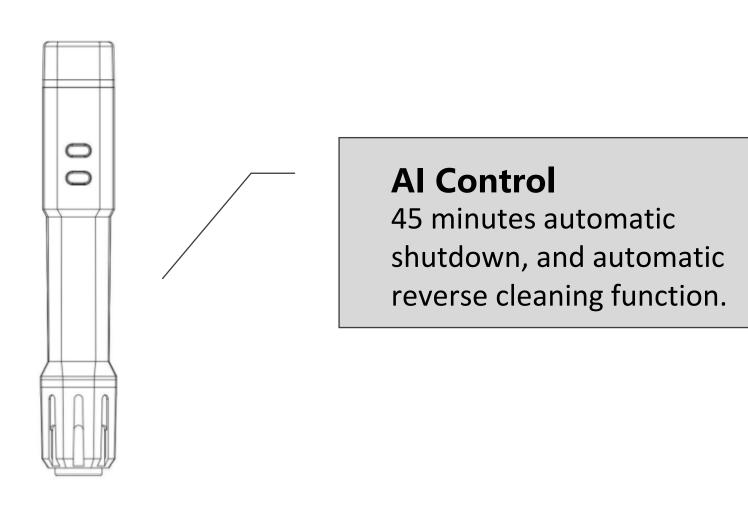

## OlyLife THz Cell Essential – AI Smart Bracket

It is equipped with a special intelligent bracket and has a patent for the design and utility model. Automatic shutdown after 50 minutes, and turn away from the human body to avoid scalding. 4 different modes can be switched at will to meet various physiotherapy methods in lying and sitting positions. Completely liberate the hands of the user.