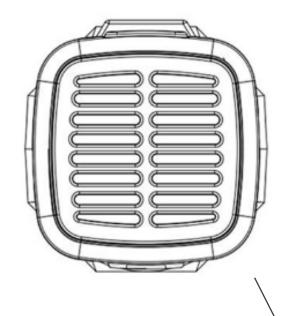

THz Cell Essential can penetrate 20-25 centimeters. Activating epidermis, muscles, and viscera cells faster. Expelling cold and dampness from the epidermis, and viscera, activate and repair cells layer by layer.

When we lack "Yang" qi, it can be supplemented by other sources. Cooked food and moxa are a form of supplementation, but only on the surface of the body, and have limited effects. OlyLife THz Cell Essential resonance with the human body with 15-20cm penetration, helps to supplement human "Yang" qi, replenishing and repairing in a larger range, which was more effective than hyperthermia and moxa.



## **5 Features of OlyLife THz Cell Essential**



# **OlyLife THz Cell Essential**



## **OlyLife THz Cell Essential - Exterior**



## OlyLife THz Cell Essential – Key Components





- a. Using the brushless motor, the design speed is 120,000 rpm, small size, wind speed is high (21 meters per second), no mechanical noise, the heat energy is transmitted quickly, and the surface of the device basically has no temperature rise.
- b. Alumina graphene nanotubes are used as the terahertz light wave emission source, which is durable and non-destructive. The terahertz light wave emission content is high, reaching more than 50%.

## **OlyLife THz Cell Essential - Highlights**



## OlyLife THz Cell Essential – AI Smart Bracket



It is equipped with a special intelligent bracket and has a patent for the design and utility model. Automatic shutdown after 50 minutes, and turn away from the human body to avoid scalding. 4 different modes can be switched at will to meet various p