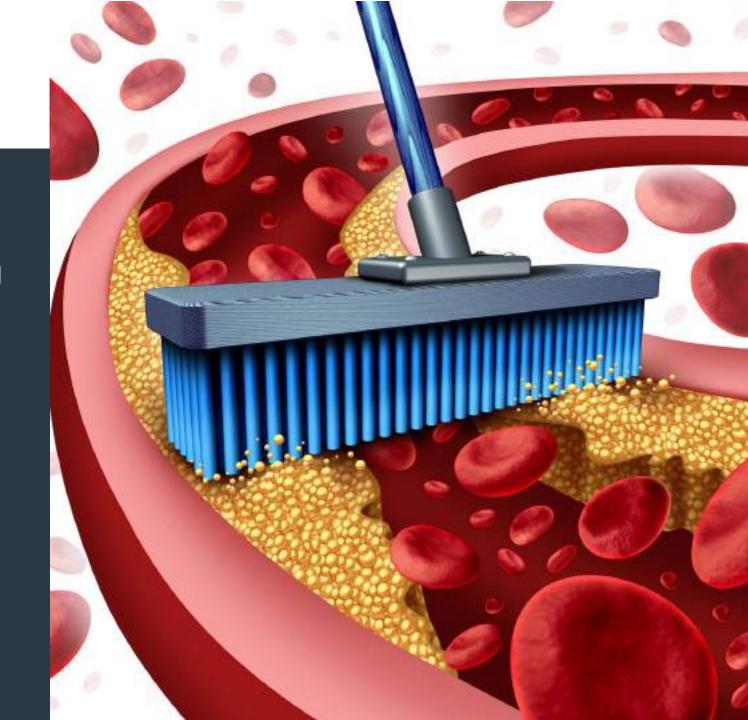

## What is the definition of disease?

A California hospital in the United States once dissected 300 young people who died in car accidents. They were "healthy" and energetic during their lifetime, but the results of the dissection were that their blood vessels were blocked to varying degrees. Of course, they are not cardiovascular patients. The blockage does not cause them cannot stand up or walk normally.

Such a situation is actually a sub-health and chronic disease that is ignored by people. The fact of true health, whether it is a common cold, a mental illness like depression, or lifethreatening cancer, all illnesses are caused by malfunctioning body cells.